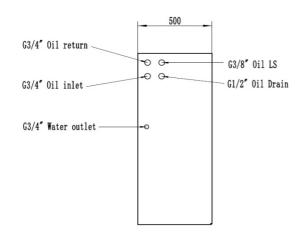

Optional: Inlet level tank

Technical data:

Water Pressure: 80-170Bar
Water flow: 10-120 l/m
Water temperature: 5-45°C
Min. oil pressure: 100 Bar
Max. oil pressure: 400 Bar
Max. oil flow: 131 l/m
Dry weight: 300kg