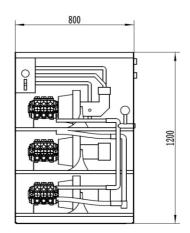

Anti vibration mounts included. All connections to be made with flexible hoses.

Proportional valve block: Brevini HPV41
Hydraulic motor: Parker F12-30
High pressure pump: Mazzoni GM
Cabinet: St. steel 304
Electrical starter cabinet: 400x400x200mm

Optional: Inlet level tank

Technical data:

Water Pressure: 80-170Bar
Water flow: 10-120 l/m
Water temperature: 5-45°C
Min. oil pressure: 100 Bar
Max. oil pressure: 400 Bar
Max. oil flow: 131 l/m
Dry weight: 300kg