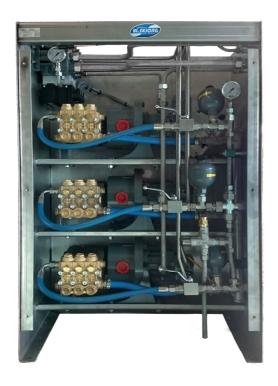

## **Hydraulic High Pressure Washer**

HL-KB3X41

This hydraulic high pressure washer includes three high pressure water pumps which delivers 40l/min each at 170 bar. Piping and cabinet is made of stainless steel. See-through splash guard in front.

Anti vibration mounts included. All connections to be made with flexible hoses.

Proportional valve block: Brevini HPV41
Hydraulic motor: Parker F12-30
High pressure pump: Mazzoni GM
Cabinet: St. steel 304
Electrical starter cabinet: 400x400x200mm